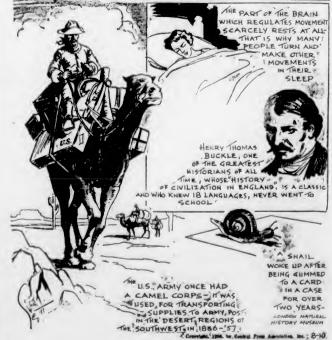

ylorson, broad-ahouldered lumber Jack from Campbell River, Vancouver Island, is en route today to Toronto to Join British Columbia's little legion of

couver Island, is en route to-day to Toronto to Join British Columbia's little legion of contenders for the fifteen mile Wrigley swimming mara-thon in Lake Ontario on August 30. Taylorson has been training in Campbell Lake for the past two months and in the two weeks available in Toronto be-fore the swim, hopes to get used to the colder water which forced him out of the race at the twelve-mile mark last year.

RACE COURSE

Ryall beat D. Williams, 6-4, Harmsworth Cup Race May Be Switched From Lake St. Clair to River

DETROIT, Aug. 10 (AP). -

Race From Strong Field on Mainland

### SCOTT'S SCRAPBOOK

By R. J. Scott

Association, Inc.; 8-10.





641 YATES ST

### Saturday Piano Specials

|                                                               | φ7.00 Casir               | -\$7.50 WIGH | itiliy |   |
|---------------------------------------------------------------|---------------------------|--------------|--------|---|
| PRACTICE<br>PIANOS                                            |                           | 670          | 640    |   |
|                                                               |                           |              |        |   |
| TANLEY-Mohagany case:<br>or \$500                             | ; sold new                |              | 1120   |   |
| or \$500                                                      |                           |              | 163    |   |
| HAINES-A fine instr